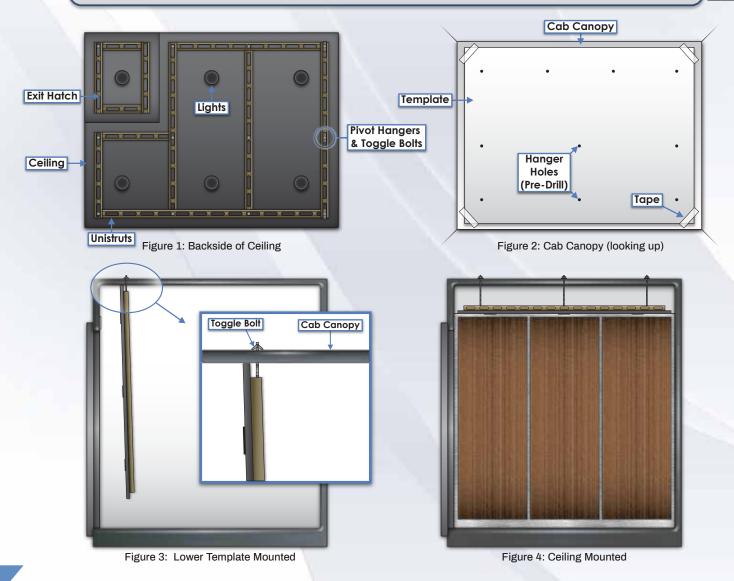

### Island Downlight Ceiling

#### Hang Ceiling

- Apply ceiling template to cab canopy using the screws provided.
- Predrill 5/16" holes at recommended locations.
- Remove template.
- Turn the two end hangers parallel to the ceiling. (Figure 3)
- Position ceiling straight up and down. (Figure 3)
- Lift the ceiling up, pushing the rods and toggle bolts through the holes drilled in ceiling.
- Swing ceiling up and install hangers in recommended locations
- Once the ceiling is positioned and hanging, replace the toggle bolts with washers and lock nuts.

Note: Remember to draw nut and washer on the underside of the canopy tight to the canopy, as well as those on the topside of the canopy. This will lock the ceiling in place and prevent it from moving up and down when pressure is applied. (Someone will need to assist holding the ceiling when switching out the toggle bolts with washers and lock nuts.)