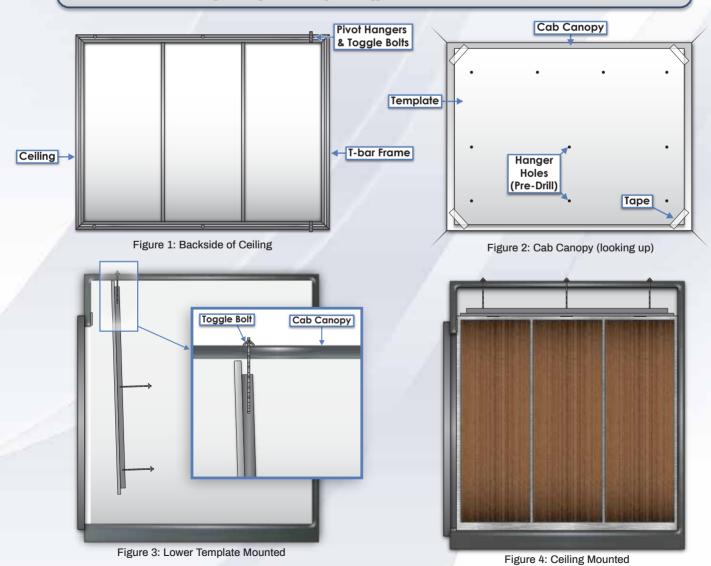

## T-Frame Ceiling

#### Hang Ceiling

- Apply ceiling template to cab canopy using the screws provided or tape.
- Predrill 1/4" holes at designated locations.
- Remove ceiling template.
- Turn the two end hangers parallel to the ceiling. (Figure 3)
- Position ceiling straight up and down. (Figure 3)
- Lift the ceiling up, pushing the rods and toggles through the holes drilled in ceiling.
- Swing ceiling up and push the other rods through the canopy.
- Once the ceiling is positioned and hanging, replace the toggle bolts with washers and lock nuts.

Note: Remember to draw nut and washer on the underside of the canopy tight to the canopy, as well as those on the topside of the canopy. This will lock the ceiling in place and prevent it from moving up and down when pressure is applied. (Someone will need to assist holding the ceiling when switching out the toggle bolts with washers and lock nuts.)